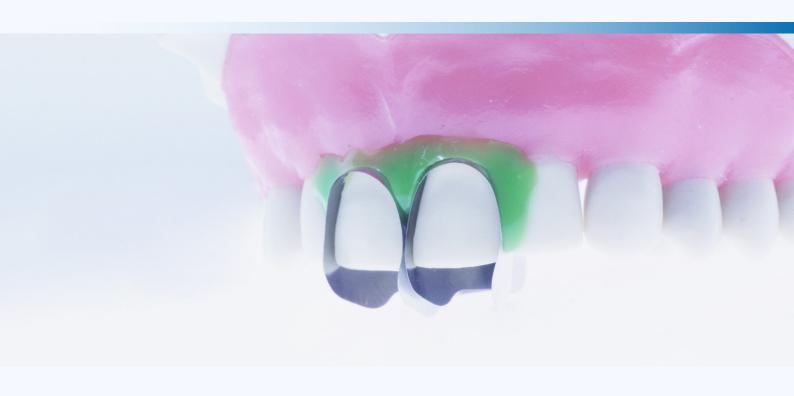

## Artica™ anterior matrix system simultaneously restore proximal and cervical margins

Artica G8 anterior matrix system is an outstanding matrix system which is ideal for anterior dental restorations such as class III, IV,V and shape adjustments. The contoured shape of the Artica anterior matrices ensures accurate adaptation to the unique shape of all anterior teeth.

Artica G8 anterior matrix system simultaneously restore proximal and cervical margins even in the presence of a rubber dam or gingival retraction cords, effectively reducing restoration time. Furthermore, once the Artica matrices are placed, they provide a preview of the final restoration shape, allowing visualization prior to beginning the procedure. It provides excellent predictability.