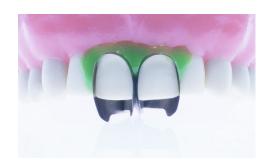

## Artica™ anterior matrix system simultaneously restore proximal and cervical margins

Artica G8 anterior matrix system is an outstanding matrix system which is ideal for anterior dental restorations such as class III, IV,V and shape adjustments. The contoured shape of the Artica anterior matrices ensures accurate adaptation to the unique shape of all anterior teeth.

Artica G8 anterior matrix system simultaneously restore proximal and cervical margins even in the presence of a rubber dam or gingival retraction cords, effectively reducing restoration time. Furthermore, once the Artica matrices are placed, they provide a preview of the final restoration shape, allowing visualization prior to beginning the procedure. It provides excellent predictability.