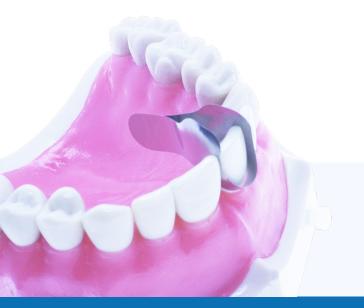

Artica G8 anterior matrix system simultaneously restore proximal and cervical margins even in the presence of a rubber dam or gingival retraction cords, effectively reducing restoration time. Furthermore, once the Artica matrices are placed, they provide a preview of the final restoration shape, allowing visualization prior to beginning the procedure. It provides excellent predictability.

## Tips

Use Flowdam to secure or retain Artica™ G8 matrices in case a wedge risks displacing or deforming the matrix.

\*Much preferable