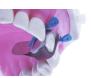

Artica G8 anterior matrix system simultaneously restore proximal and cervical margins even in the presence of a rubber dam or gingival retraction cords, effectively reducing restoration time. Furthermore, once the Artica matrices are placed, they provide a preview of the final restoration shape, allowing visualization prior to beginning the procedure. It provides excellent predictability.