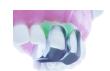

Artica G8 anterior matrix system simultaneously restore proximal and cervical margins even in the presence of a rubber dam or gingival retraction cords, effectively reducing restoration time. Furthermore, once the Artica matrices are placed, they provide a preview of the final restoration shape, allowing visualization prior to beginning the procedure. It provides excellent predictability.